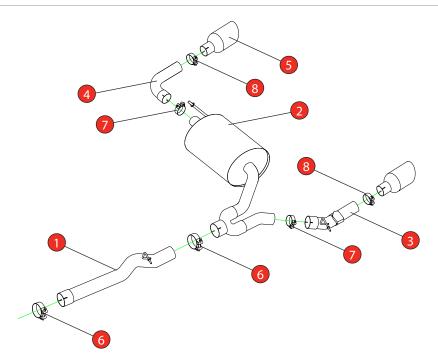

Estimated Fitting Time: 1 Hour 30 Minutes

| NO.     | PART NO.   | DESCRIPTION                  | QTY |
|---------|------------|------------------------------|-----|
| 1       | 812BM      | Link Pipe                    | 1   |
| 2       | 813BM      | Rear Silencer                | 1   |
| 3       | 814BM      | L/H Valved Trim Bend         | 1   |
| 4       | 815BM      | R/H Trim Bend                | 1   |
| 5       | Z023.10152 | Ø114mm Polished Daytona Trim | 2   |
| Fit Kit |            |                              |     |
| 6       | Z016.10063 | 72mm H/D Clamp               | 2   |
| 7       | Z016.10070 | 65mm H/D Clamp               | 2   |
| 8       | Z016.10064 | 63-68mm Clamp                | 2   |