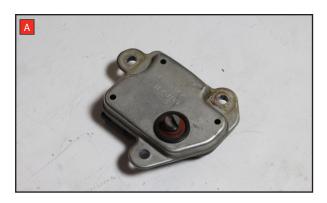

Estimated Fitting Time: 1 Hour 30 Minutes

- A) Remove the electronic actuator from the original exhaust.
- B) On the scorpion product fit the fixing bow into the valve and use the actuator to secure the bow in place.
- C) Fasten the actuator to the valve ensuring the two straights on the fixing bow fit between the grooves on both of the posts.