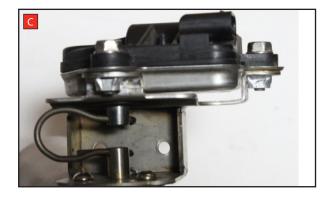

Estimated Fitting Time: 1 Hour 30 Minutes

- A) Remove the electronic actuator from the original exhaust.
- B) On the scorpion product fit the fixing bow into the valve and use the actuator to secure the bow in place.
- C) Fasten the actuator to the valve ensuring the two straights on the fixing bow fit between the grooves on both of the posts.