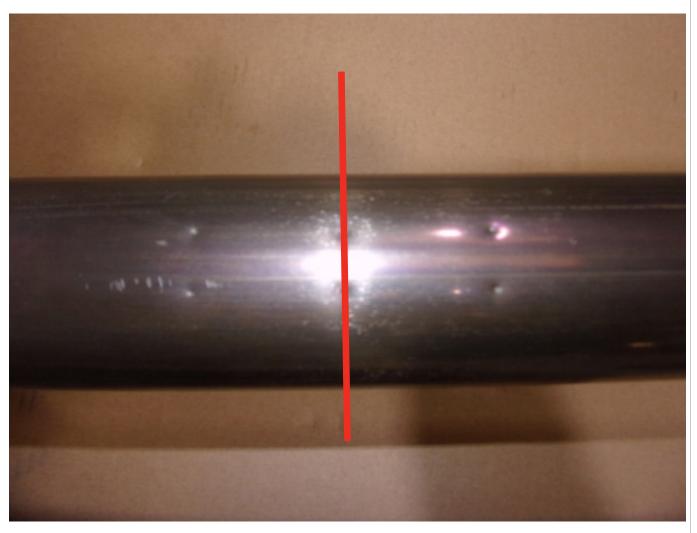

## **Cutting Instructions:**

To make it easier to cut the exhaust we reccomend remoiving it from the car. Find the 3 pairs of indents and use the middle pair to mark out the cutting line. Cut along the line and de-bur the edges. Re-fit the original GPF and fit the Scorpion GPF-back following the line diagram above.