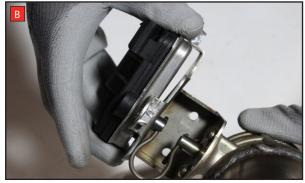

Estimated Fitting Time: 1 Hour 30 Minutes

- A) Remove the electronic actuator from the original exhaust.
- B) On the scorpion product fit the fixing bow into the valve and use the actuator to secure the bow in place.
- C) Fasten the actuator to the valve ensuring the two straights on the fixing bow fit between the grooves on both of the posts.